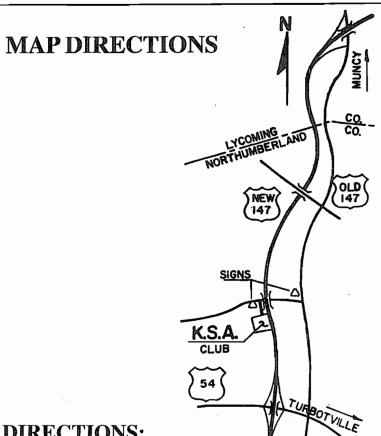

The Area's Only Complete Window Service

Since 196

**DIRECTIONS:** 

FROM THE SOUTH: Route 180 North to Route 54, exit #5 Turbotville, at stop sign turn right. Go 200 yards, turn left on Susquehanna trail. Go 2 miles, turn left on Hughes Road (sign). Go under Route 180, turn left at sign into club driveway.

FROM THE NORTH: Old Route 147 South out of Muncy, 3 miles, turn right on Hughes Road (sign) go under Route 180. Turn left into club driveway (at sign).

Listing of Area Motels and Hotels

| Holiday Inn - Williamsport    | 570-326-1981 |
|-------------------------------|--------------|
| Radisson Hotel - Williamsport |              |
| Super 8 - Montoursville       | 800-800-8000 |
| Quality Inn - Williamsport    |              |
| Hampton Inn - Williamsport    | 570-323-6190 |
| Days Inn - Danville           | 800-329-7466 |
| Red Roof Inn - Danville       | 570-275-7600 |
| Hampton Inn - Danville        | 570-271-2500 |
| Fort Brady Hotel - Muncy      | 570-546-8381 |
| Genetti Hotel                 | 800-321-1388 |